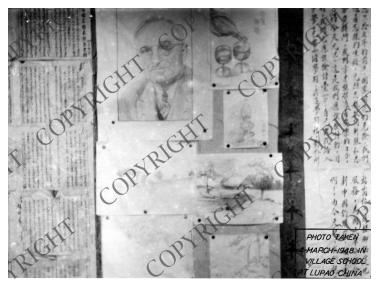

## **Pencil sketch of Truman in China**

## **Description**

A pencil sketch of President Harry S. Truman located at a village school in Lupao, China. D. W. Gilfillan sent this photo to President Truman.

## Date(s)

March 4, 1948

**Accession Number** 60-77-02

6x8 inches Black & White

Related Collection Harry S. Truman Papers: White House Central Files: President's Personal File

**Keywords** Drawing Presidents