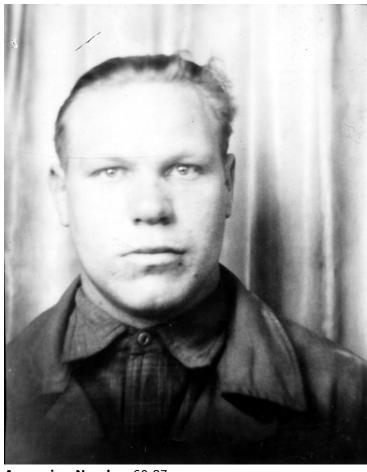

## Description

Portrait of James M. Engels of Wattsburg, Pennsylvania. In addition to this photo of himself, he sent President Harry S. Truman some maple syrup he made.

Date(s) March 1947

**Accession Number** 60-87