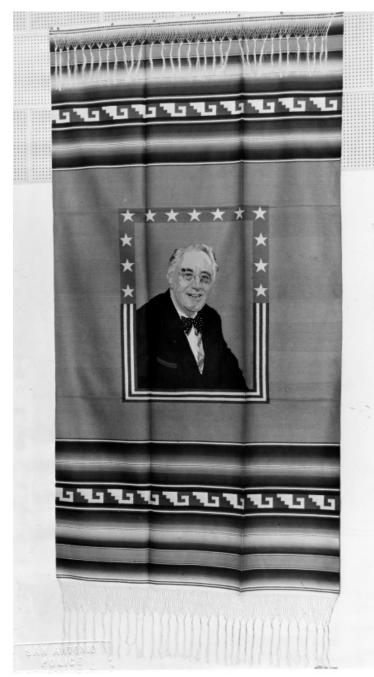

# President Roosevelt's picture on Mexican Rug

## Description

President Franklin D. Roosevelt's picture woven on a Mexican-made serape. Mr. P. L. Anderson of San Antonio, Texas had this made. See also 60-105.