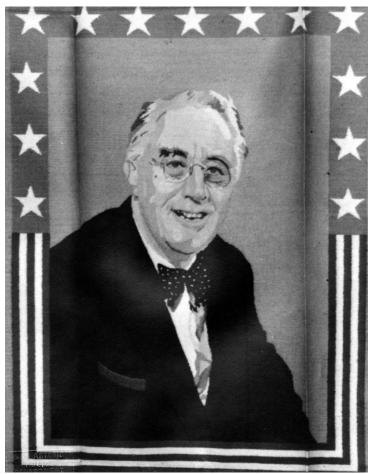

## Description

President Franklin D. Roosevelt's picture woven on a Mexican-made serape. Mr. P. L. Anderson of San Antonio, Texas had this made. See also 60-100.