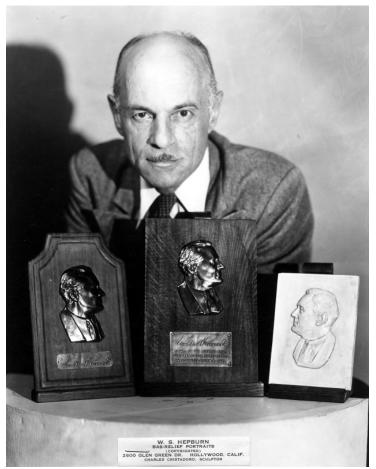

## Description

W.S. Hepburn of Hollywood, California, poses with bas-relief portraits of President Franklin Delano Roosevelt.

## Date(s)

ca. May 1945

Accession Number 60-106

8x10 inches (21x26 cm) Black & White

Related Collection Harry S. Truman Papers: White House Central Files: President's Personal File

Keywords Portraits Decorative arts

HST Keywords Roosevelt, Franklin D. - Portraits - Bas relief

**Rights** The Library is unaware of any copyright claims to this item; use at your own risk.