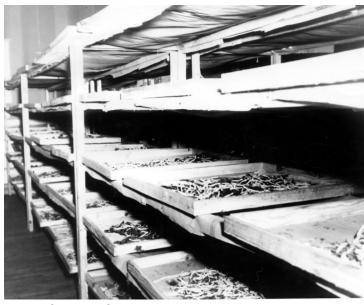

## Silkworms feeding on mulberry leaves

## **Description**

Silkworms feeding on mulberry leaves at Mineral Wells, Texas. This photo was sent to President Harry S. Truman by Ernest M. Mims, Manager of the Chamber of Commerce of Mineral Wells, Texas. The city established a silk harvesting and hosiery manufacturing plant.