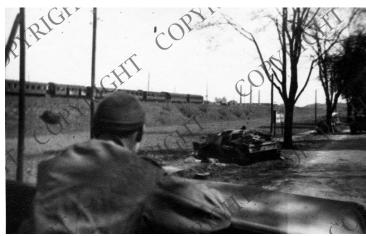

## **Description**

Former American prisoners of war entering Le Havre, France. The wreckage is suspected to be a German Robot tank.