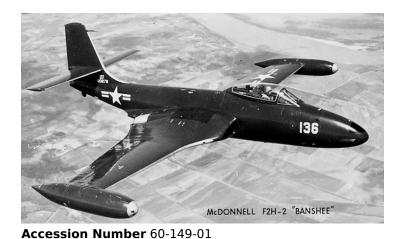

## Description

A photograph of a McDonnell F2H-2 "Banshee" plane. This photo, as part of an album of 20 photos, was sent to President Harry S. Truman by Harry McIntyre of Ocean City, New Jersey.

Date(s) ca. December 1952