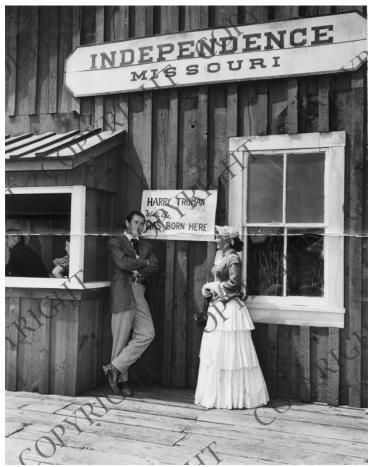

## Description

Macdonald Carey and Ellen Drew on location in Jamestown, California for the movie, "The Great Missouri Raid". This photo was sent to President Harry S. Truman by John Del Valle, Publicity Director, Nat Holt Pictures.

## Date(s)

August 1950

Accession Number 60-179-01

10x13 inches Black & White

Related Collection Harry S. Truman Papers: White House Central Files: President's Personal File

Keywords Actors Actresses

HST Keywords The Great Missouri Raid