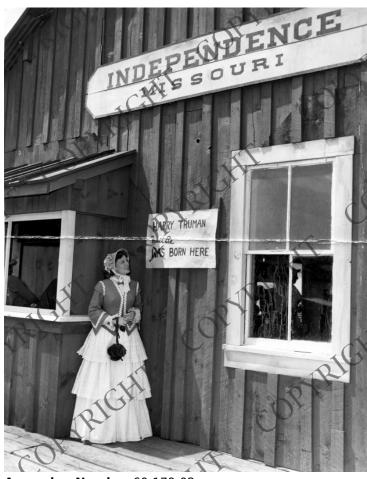

## Ellen Drew on set of "The Great Missouri Raid"

## **Description**

Actress Ellen Drew on location in Jamestown, California for the movie "The Great Missouri Raid". This photo was sent to President Harry S. Truman by John Del Valle, Publicity Director of Nat Holt Pictures.