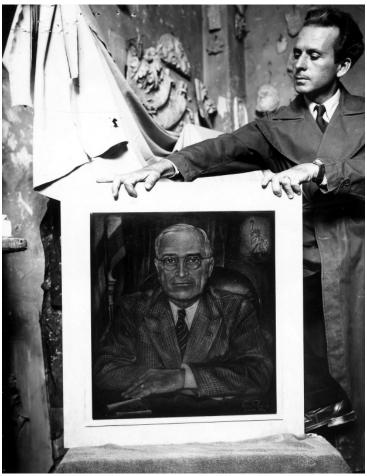

## Prof. Rabiani and plaque for President Truman

## Description

Professor Walter Rabiani and a plaque of President Harry S. Truman which he sent to the President as a gift.

Date(s) January 1949