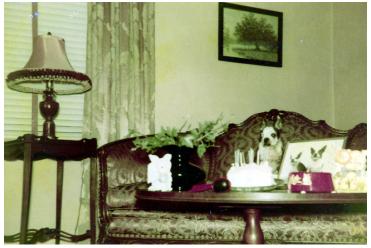

## Description

Dotty, the fourteen-year-old dog of Betty Fowler of Huntington Park, California. The photo was sent to President Truman along with a custom-made shirt and a letter.

Date(s) ca.

August 1952