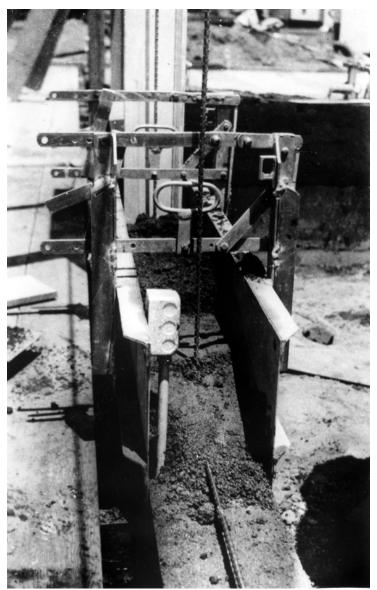

## **Close up of Ormstead form in use**

## Description

Close up of Ormstead form in use. This photo was sent to President Harry S. Truman as an example of a construction method to build low-cost housing.