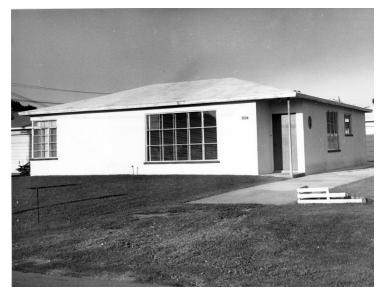

## **Description**

House built by the Ormstead method. This photo was sent to President Harry S. Truman as an example of a construction method to build low-cost housing.