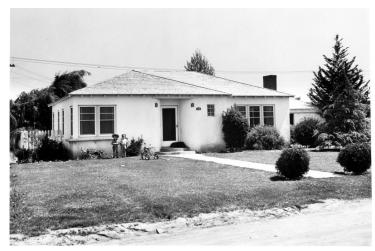

## Date(s)

ca. October 1950

**Description** 

House built by Ormstead Method. This photo was sent to President Harry S. Truman as an example of a construction method to build low-cost housing.

**Accession Number** 60-204-05