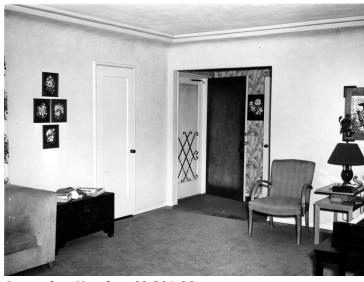

## Interior of House Built by Ormstead Method

## Date(s)

ca.

October 1950

**Description** 

cost housing.

Interior of the house built by the Ormstead Method. This photo was sent to President Harry S. Truman as an example of a construction method to build low-