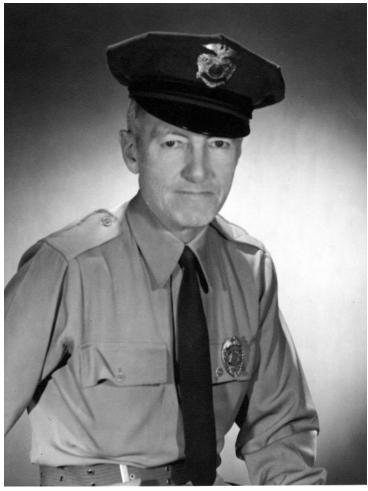

## Richard Wayland Hufty, Portrait

## **Description**

Portrait of Richard Wayland Hufty.

Date(s)

ca.

July 1946

**Accession Number** 60-205

8x10 inches (21x26 cm) Black & White

Related Collection Harry S. Truman Papers: White House Central Files: Official File