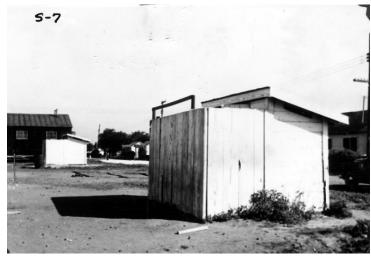

## Typical open privy at Labor camp in Mathis, Texas

## Description

Typical open privy with an improper cover, no washing facility, and dirty conditions in a labor camp in Mathis, Texas. This photo was sent to President Harry S. Truman by Hector Garcia of the League of United Latin American Citizens.