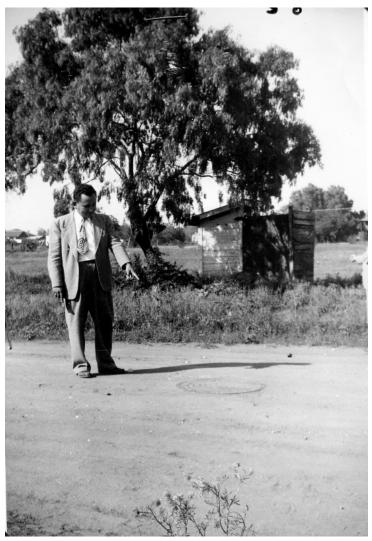

## LULAC member pointing to sewage line in labor camp

## **Description**

One League of United Latin American Citizens (LULAC) member points to a sewage line within 20 or 30 feet of boy's open privy. Even though there is a sewage line boys have no other option but the open privy. This photo was sent to President Harry S. Truman by Hector Garcia of the League of United Latin American Citizens.