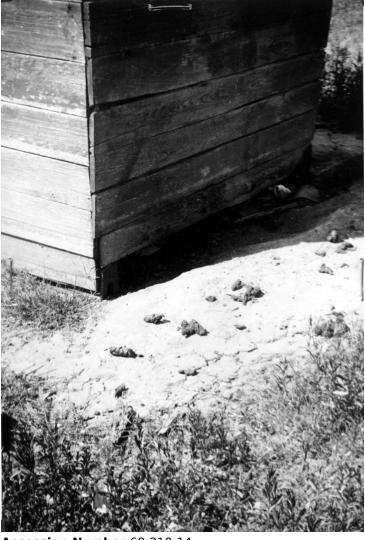

## Unsanitary outdoor privy at labor camp in Mathis, Texas

## **Description**

Unsanitary conditions of an outdoor privy at a school in the labor camp in Mathis, Texas. The inside open privy is clogged up so students have started defecating outside. This photo was sent to President Harry S. Truman by Hector Garcia of the League of United Latin American Citizens.

Date(s) May 1948

**Accession Number** 60-210-14

6.75x4.75 inches Black & White

Related Collection Harry S. Truman Papers: White House Central Files: Official File

**Keywords** Labor camps Sanitation

**HST Keywords** Texas, Mathis