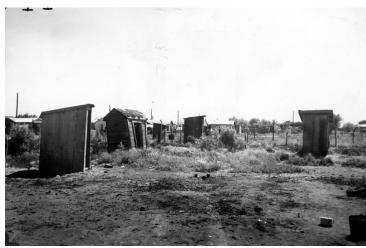

## Open pit privies in labor camp in Mathis, Texas

## **Description**

In a labor camp in Mathis Texas, open pit privies lie 10-20 ft from sleeping quarters. One privy has no door, another is falling down, and yet another is running over with human feces. This photo was sent to President Harry S. Truman by Hector Garcia of the League of United Latin American Citizens.