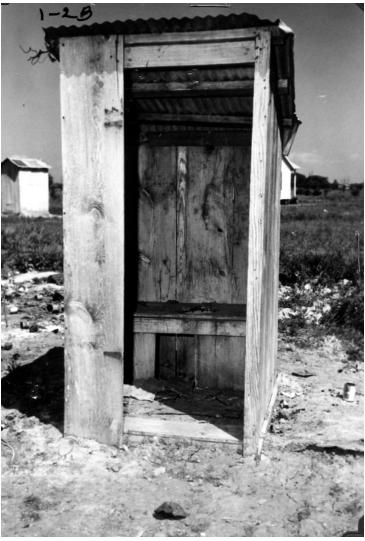

## **Outhouse in Mathis, Texas labor camp**

## **Description**

An unsanitary outhouse at a labor camp located in Mathis, Texas. This photo was sent to President Harry S. Truman by Hector Garcia of the League of United Latin American Citizens.

Date(s)
May 1948