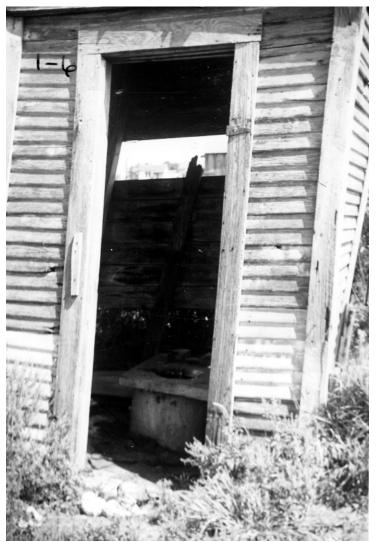

## Children's outhouse in Mathis, Texas labor camp

## Description

An unsanitary outhouse used primarily by children living at a labor camp in Mathis, Texas. This photo was sent to President Harry S. Truman by Hector Garcia of the League of United Latin American Citizens.