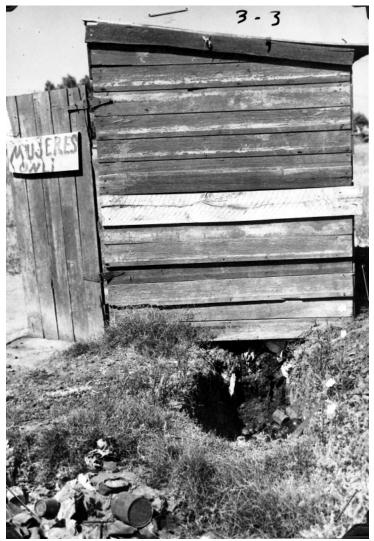

## Women's outhouse at Mathis, Texas labor camp

## Description

An unsanitary women's outhouse and open hole at a labor camp in Mathis, Texas. The conditions are typical for all privies in the labor camp. There are also piles of garbage near the outhouse, a possible haven for rodents. This photo was sent to President Harry S. Truman by Hector Garcia of the League of United Latin American Citizens.