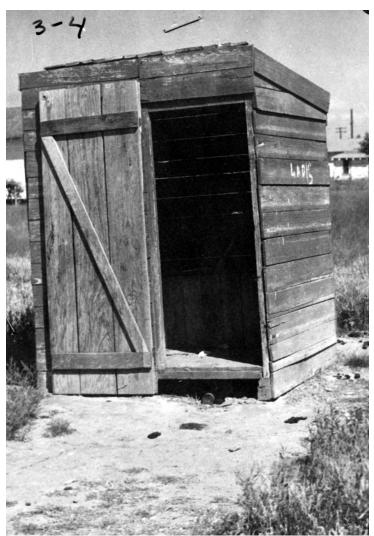

## Description

An unsanitary outhouse at a labor camp in Mathis, Texas. This photo was sent to President Harry S. Truman by Hector Garcia of the League of United Latin American Citizens.

Date(s) May 1948