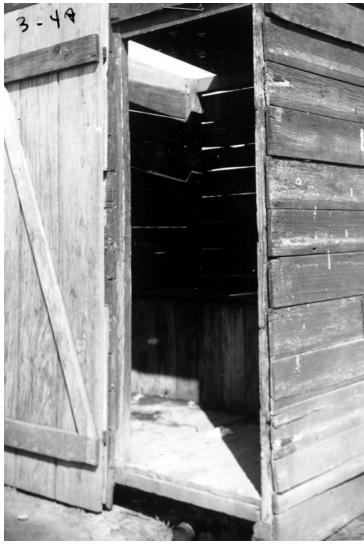

## **Outhouse in Mathis, Texas labor camp**

## **Description**

An unsanitary outhouse located at a labor camp in Mathis, Texas. There also are holes in the roof and no lid for the toilet. This photo was sent to President Harry S. Truman by Hector Garcia of the League of United Latin American Citizens.