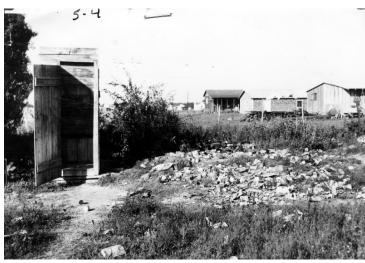

## Outhouse and garbage pile in labor camp

## President Harry S. Truman by Hector Garcia of the

**Description** 

One of the outhouses at a labor camp in Mathis, Texas. The privy sits next to a large pile of garbage, which is typical for the camps. This photo was sent to

League of United Latin American Citizens.

Date(s) May 1948

Accession Number 60-210-36

5x7 inches (13x18 cm) Black & White

Related Collection Harry S. Truman Papers: White House Central Files: Official File