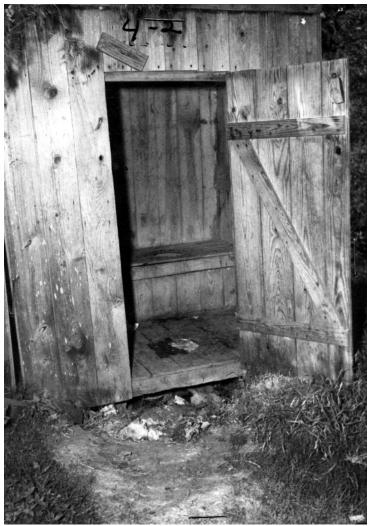

## **Outhouse in Mathis, Texas labor camp**

## **Description**

One of the best privies located at a labor camp in Mathis, Texas. While still unsanitary, the privy has a working door and roof. This photo was sent to President Harry S. Truman by Hector Garcia of the League of United Latin American Citizens.