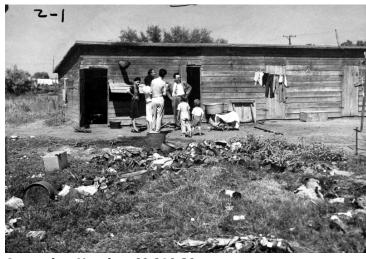

## **Description**

General view of the labor camp in Mathis, Texas.
Garbage is scattered all over the grounds. There are no playgrounds for the children, as well as no ventilation, lighting, floors, or sanitary facilities in the buildings. All people in this photo are unidentified. This photo was sent to President Harry S. Truman by Hector Garcia of the League of United Latin American Citizens.