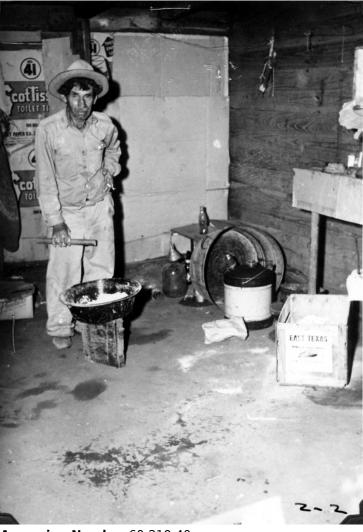

## Interior view of labor camp shack housing

## **Description**

An unidentified man stands inside one of the oneroom shack dwellings at a labor camp in Mathis, Texas. The shack has a dirt floor, no washing facilities, and no cooking facilities. This photo was sent to President Harry S. Truman by Hector Garcia of the League of United Latin American Citizens.