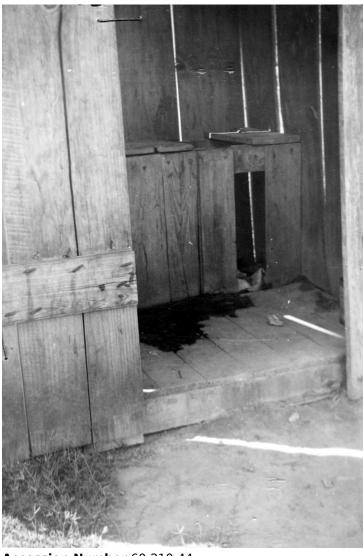

## Women's outhouse in Mathis, Texas labor camp

## **Description**

An inside view of the ladies' privy in a Mathis, Texas labor camp. The privy is extremely unsanitary. This photo was sent to President Harry S. Truman by Hector Garcia of the League of United Latin American Citizens.