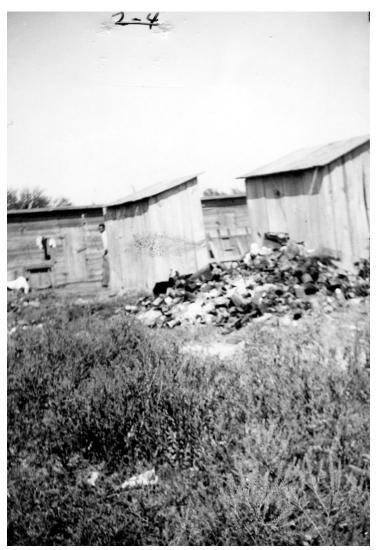

## Outhouses and garbage piles at Mathis, Texas labor camps

## Description

A back view of a row of privies at a labor camp in Mathis, Texas. There are piles of garbage built up behind the outhouses, creating a very unsanitary environment. This photo was sent to President Harry S. Truman by Hector Garcia of the League of United Latin American Citizens.