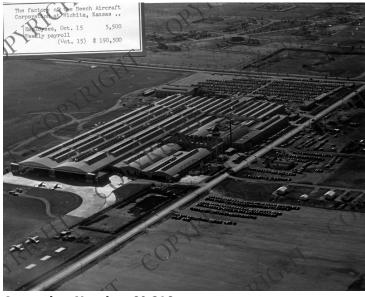

## **Description**

An aerial photograph of the Beechcraft aircraft factory in Wichita, Kansas.

## Date(s)

October 13, 1941

**Accession Number** 60-218

8x10 inches (21x26 cm) Black & White

Related Collection Harry S. Truman Papers: Papers as U.S. Senator and Vice President

Keywords Aerial photographs Aircraft industry Factories