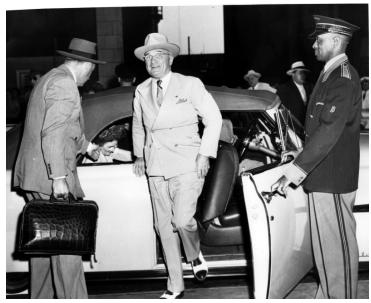

## President Truman and Sister Mary Jane Climbing Out of Car at Hotel Jefferson in St. Louis

**Accession Number 97-2108** 

**Keywords** African Americans

8x10 inches (21x26 cm) Black & White

HST Keywords Automobiles - Truman family; Negroes; Truman - Family - Sister - no date

## **Description**

President Harry S. Truman steps out of a convertible with the top up as another man helps his sister, Mary Jane, out of the back seat. A Negro doorman holds the door open for Mr. Truman. The initials on the doorman are HJ, probably the Hotel Jefferson in Saint Louis, MO.