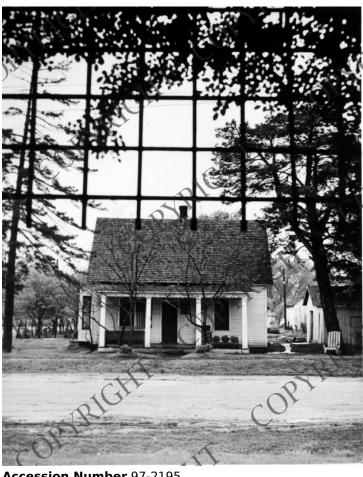

## Photo of the Birthplace of Harry S. Truman in Lamar, Missouri

## **Description**

11 x 14 photo of the birthplace of Harry S. Truman in Lamar, Missouri by famous photographer Alfred Eisenstaedt.

Date(s)

1945

**Accession Number** 97-2195

Black & White 11 x 14 Inches

**Keywords** Presidential birthplaces

HST Keywords Truman - Homes - Birthplace - Lamar; Missouri - Cities - Lamar

Rights Copyrighted - This item is copyrighted and cannot be published, reproduced, or otherwise used without the explicit permission of the copyright holder.