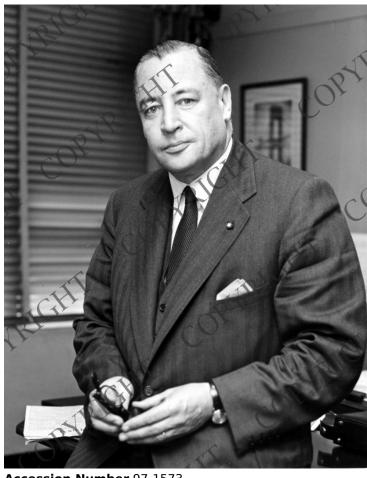

## Portrait of Edward H. Foley, Under **Secretary of the Treasury**

Date(s) ca.

Description

Portrait of Edward H. Foley, taken in his office, as

Under Secretary of the Treasury.

1948

**Accession Number** 97-1573