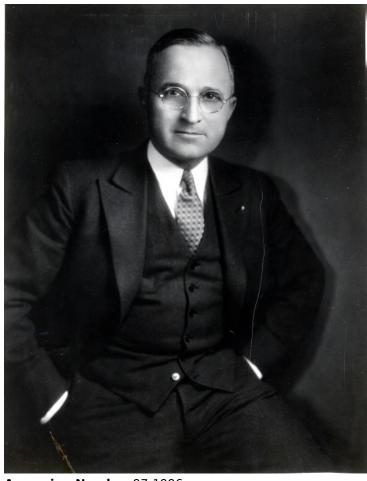

## **Description**

Portrait of Senator Harry S. Truman. Same as 96-915, it is also a 3/4 length photo from which 62-372 was cropped.

Date(s)
July 1940

**Accession Number 97-1996** 

8x10 inches (21x26 cm) Black & White

**Keywords** Legislators Portraits

HST Keywords Truman - Senator - First Term; Truman - Portraits - Harris-Ewing

People Pictured Truman, Harry S., 1884-1972

**Rights** The Library is unaware of any copyright claims to this item; use at your own risk.