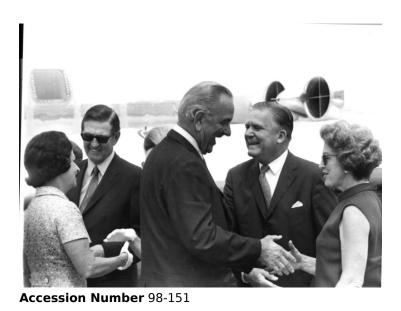

## Lyndon B. Johnson and Lady Bird Johnson Greeting James Webb at Airport

8x10 inches (21x26 cm) Black & White

Keywords Administrative agencies Airports Presidents First ladies

**HST Keywords** National Aeronautics And Space Administration

## **Description**

President Lyndon B. Johnson and Lady Bird Johnson (she is at left) are shown greeting an unidentified couple at an airport. NASA head, James E. Webb, and his wife, Patsy, are on the far right.