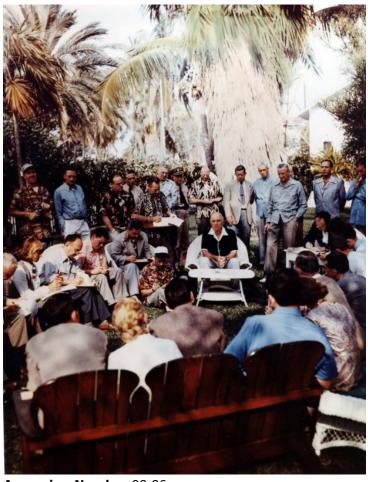

## Truman and staff members during press conference

## **Description**

Color mounted photo showing the President, seated, during a 3:30 press conference on the north lawn of the Little White House at Key West, Florida. The press are shown surrounding the President with members of his staff behind him including, John Steelman in light blue shirt beside military person, Joseph Feeney, just behind the President with cigarette in hand, William D. Hassett, next to Feeney, Joseph Short, next to Hassett, and Robert Dennison next to Short. From: HST estate 12/3/1974; transferred from Museum Collection 5/28/1975.