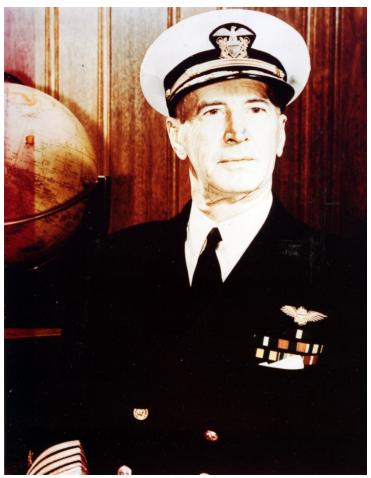

## Portrait of Ernest J. King, Fleet Admiral

## Description

Color portrait of Fleet Admiral Ernest J. King (1878-1956), Chief of Naval Operations, 1942-1945.

Date(s)

ca. 1944

Accession Number 98-95

8x10 inches (21x26 cm) Color

Keywords Naval officers Portraits

People Pictured King, Ernest Joseph, 1878-1956

Rights The Library is unaware of any copyright claims to this item; use at your own risk.