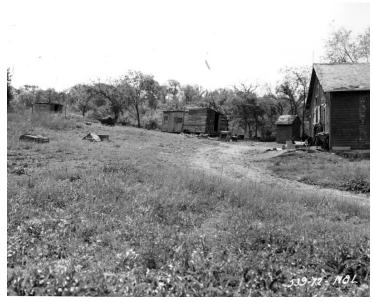

## Land near U.S. Highway 50, Jackson County, Missouri, described as Osborne Property

Accession Number 2000-31

8x10 inches (21x26 cm) Black & White

Related Collection Burrus, Rufus B. Papers

**Keywords** Dwellings Landscape

## **Description**

Photograph of land near U.S. Highway 50, Jackson County, Missouri, described as Osborne Property, Sta. 424 00 looking SE, used probably for a legal case by Rufus Burrus.