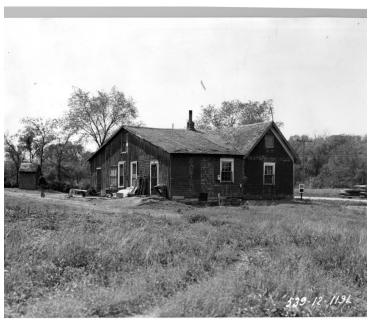

## Land near U.S. Highway 50, Jackson County, Missouri, described as Osborne Property

Accession Number 2000-32

8x10 inches (21x26 cm) Black & White

Related Collection Burrus, Rufus B. Papers

**Keywords** Dwellings Landscape

## **Description**

Photograph of land near U.S. Highway 50, Jackson County, Missouri, described as Osborne Property, Sta. 424+00 looking E along R/W Line, used probably for a legal case by Rufus Burrus.