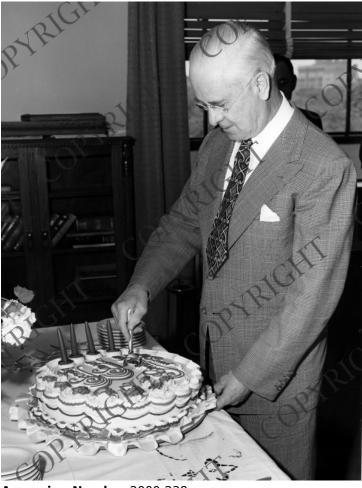

## Secretary of Commerce Charles Sawyer as he Cuts a Cake

## **Description**

An informal portrait of Secretary of Commerce Charles Sawyer as he cuts a cake. See also 2000-248.

Date(s)

**Accession Number 2000-238** 

Black & White

**Related Collection** Sawyer, Charles Papers