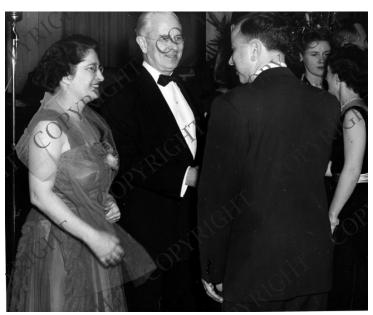

## Secretary Sawyer (center) mingles with others during the Commerce Social Club Christmas Party

Accession Number 2000-370

8x10 inches (21x26 cm) Black & White

**Related Collection** Sawyer, Charles Papers

## **Description**

Secretary of Commerce Charles Sawyer (center) mingles with others during the Commerce Social Club Christmas Party held at the National Press Building.

## Date(s)

December 1952