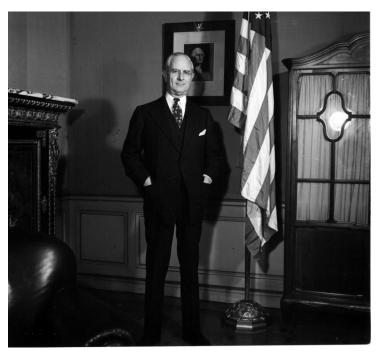

## Full length portrait of Charles Sawyer taken when he was Ambassador to Belgium

**Accession Number 2000-508** 

8x10 inches (21x26 cm) Black & White

**Related Collection** Sawyer, Charles Papers

**Keywords** Cabinet officers Portraits

## **Description**

Full length portrait of Charles Sawyer taken when he was Ambassador to Belgium. (Original negative, 2-1/2" by 2-1/2").

**Date(s)** 1944