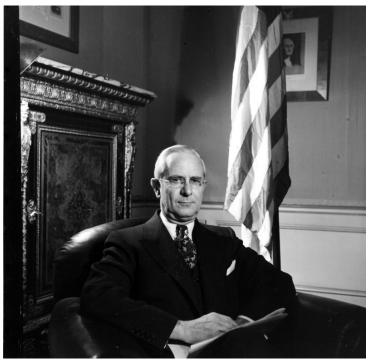

## Portrait of Charles Sawyer taken when he was Ambassador to Belgium

## Description

Portrait of Charles Sawyer taken when he was Ambassador to Belgium. (Original negative - 2-1/2" by 2-1/2").