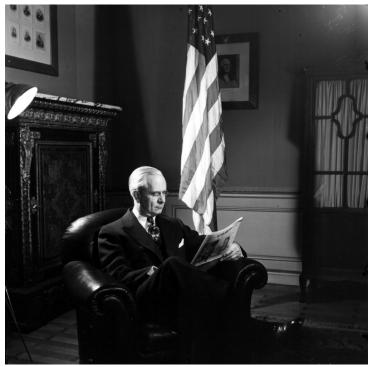

## Portrait of Charles Sawyer taken when he was Ambassador to Belgium

## Description

Portrait of Charles Sawyer taken when he was Ambassador to Belgium. (Original negative, 2-1/2" by 2-1/2").

**Date(s)** 1944

Accession Number 2000-512

8x10 inches (21x26 cm) Black & White

Related Collection Sawyer, Charles Papers