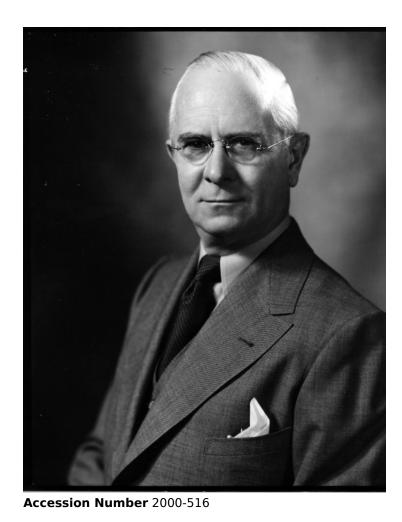

## **Portrait of Charles Sawyer**

8x10 inches (21x26 cm) Black & White

Related Collection Sawyer, Charles Papers

**Keywords** Cabinet officers Portraits

**HST Keywords** 

People Pictured Sawyer, Charles, 1887-1979

## **Description**

Photo portrait of Secretary of Commerce Charles Sawyer. (Original negative entitled Negative No 7, 8" by 10-1/2").

Date(s)