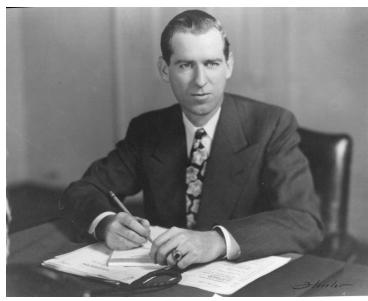

## Portrait of Matthew J. Connelly

## **Description**

Portrait of Matthew J. Connelly, Secretary to President Truman, sitting at his desk. This photograph is 10" x 13" and is in the oversize file. From: Brian Hessler, son of Leo K. Hessler, Hessler Studios, through Margaret Truman.