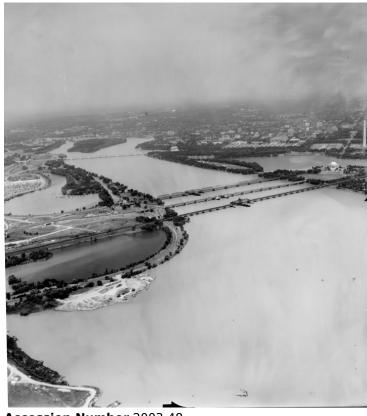

## **Aerial Photograph Taken over** Washington, D. C

**Accession Number 2003-48** 

8x10 inches (21x26 cm) Black & White

Related Collection Williams, Francis W. Papers

**Keywords** Aerial photographs Cities and towns Rivers

## **Description**

Aerial photograph taken over Washington, D.C., showing the Washington Monument and the Jefferson Memorial at the extreme right in addition to a view of the Potomac River.

Date(s)